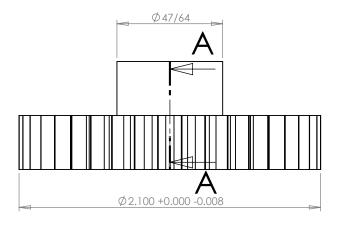

## **SECTION A-A**

## PLASTOCK ® **Manufactured by Putnam Precision Molding**

Part Number:

20-40

www.plastock.biz © 2010 Putnam Precision Molding **Part Description:** 

Delrin Spur Gears 20 Pitch - 20° Pressure Angle

Dimensions are in inches Tolerances:
Unless Explicitly Stated
Assume ± 0.015