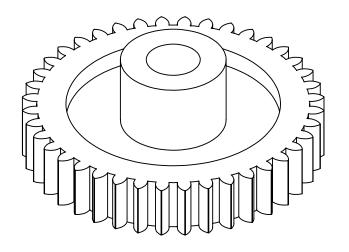

## PLASTOCK ® **Manufactured by Putnam Precision Molding**

Part Number:

20-40

www.plastock.biz © 2010 Putnam Precision Molding **Part Description:** 

Delrin Spur Gears 20 Pitch - 20° Pressure Angle

Dimensions are in inches Tolerances:
Unless Explicitly Stated
Assume ± 0.015