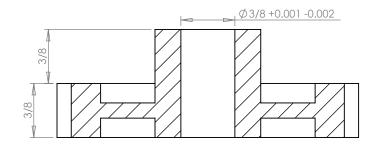

## **SECTION A-A**

## PLASTOCK ® **Manufactured by Putnam Precision Molding**

Part Number:

20-40

www.plastock.biz © 2010 Putnam Precision Molding **Part Description:** 

Delrin Spur Gears 20 Pitch - 20° Pressure Angle

Dimensions are in inches Tolerances:
Unless Explicitly Stated
Assume ± 0.015