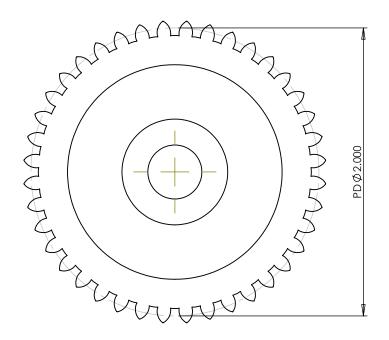

## PLASTOCK ® **Manufactured by Putnam Precision Molding**

Part Number:

20-40

www.plastock.biz © 2010 Putnam Precision Molding **Part Description:** 

Delrin Spur Gears 20 Pitch - 20° Pressure Angle

Dimensions are in inches Tolerances:
Unless Explicitly Stated
Assume ± 0.015